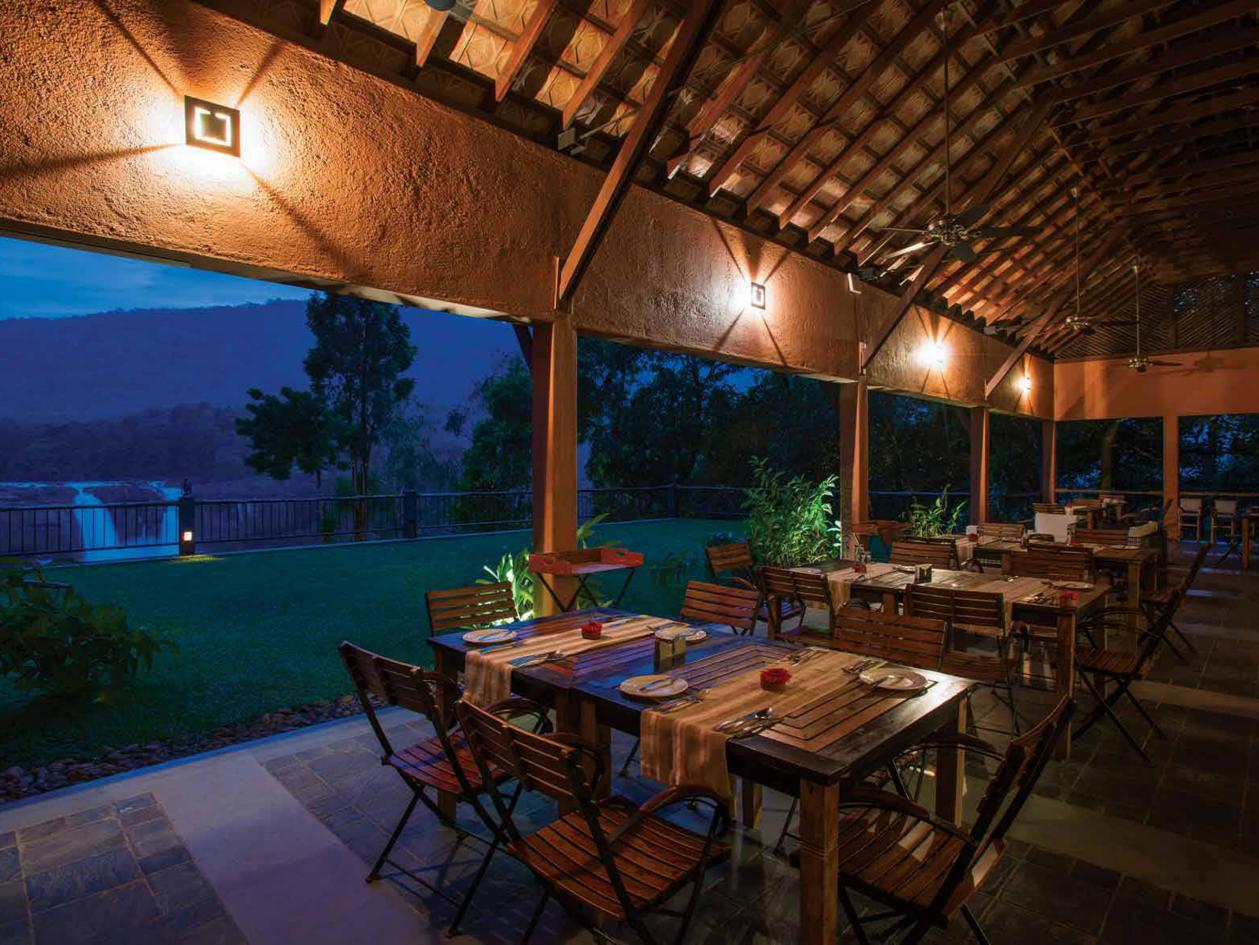

### **Dire** while listening to the sound of the cascading falls

Foliage, the alfresco Restaurant opens out into the lawns and brings you a panoramic view of the waterfalls. Titillate your taste buds as you try out the local cuisine or the varied menu offered by the cordial and attentive staff. Walk into the adjoining moonlit lawns, listen to the muted, languishing sounds of the falls in the background and re-ignite the embers of a jaded romance. Bring back the magic that once was.

FOLIAGE - ALFRESCO RESTAURANT, WITH A BREATH TAKING VIEW OF THE FALLS, SERVES MOSTLY INDIAN, CONTINENTAL AND LOCAL CUISINE

CHARCOAL - OPEN AIR BARBECUE AND GRILL

PACHYDERM/ ENTERTAINMENT ROOM - LIBRARY CUM DAY ROOM, WITH A HOME THEATRE, BOARD GAMES, FOOSBALL FOR KIDS, CAN ALSO BE USED FOR SMALL CONFERENCES