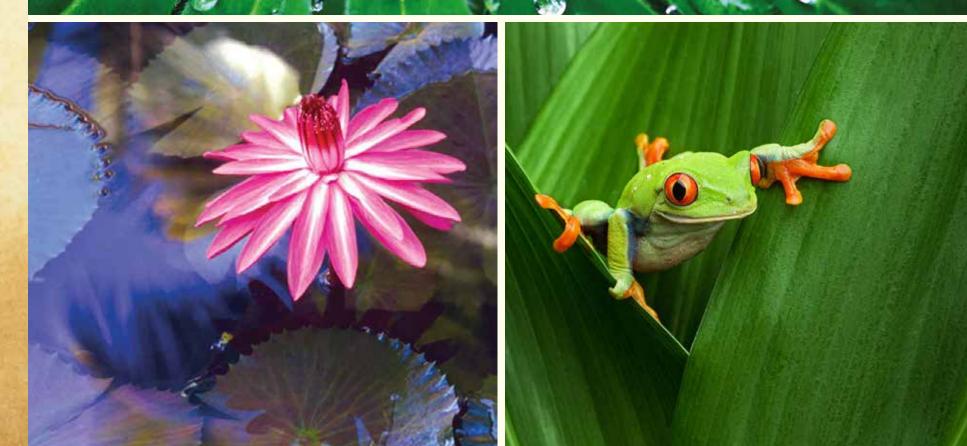

SOME COMMON REPTILES AND INSECTS OF THE REGION

KING COBRA WESTERN GHATS FLYING LIZARD MUGGER CROCODILE VINE SNAKE SPECTACLED COBRA BICOLOURED FROG BRONZED FROG BEDDOME'S LEAPING FROG 124 SPECIES OF BUTTERFLIES OUT OF WHICH 34 ARE RARE AND ENDEMIC