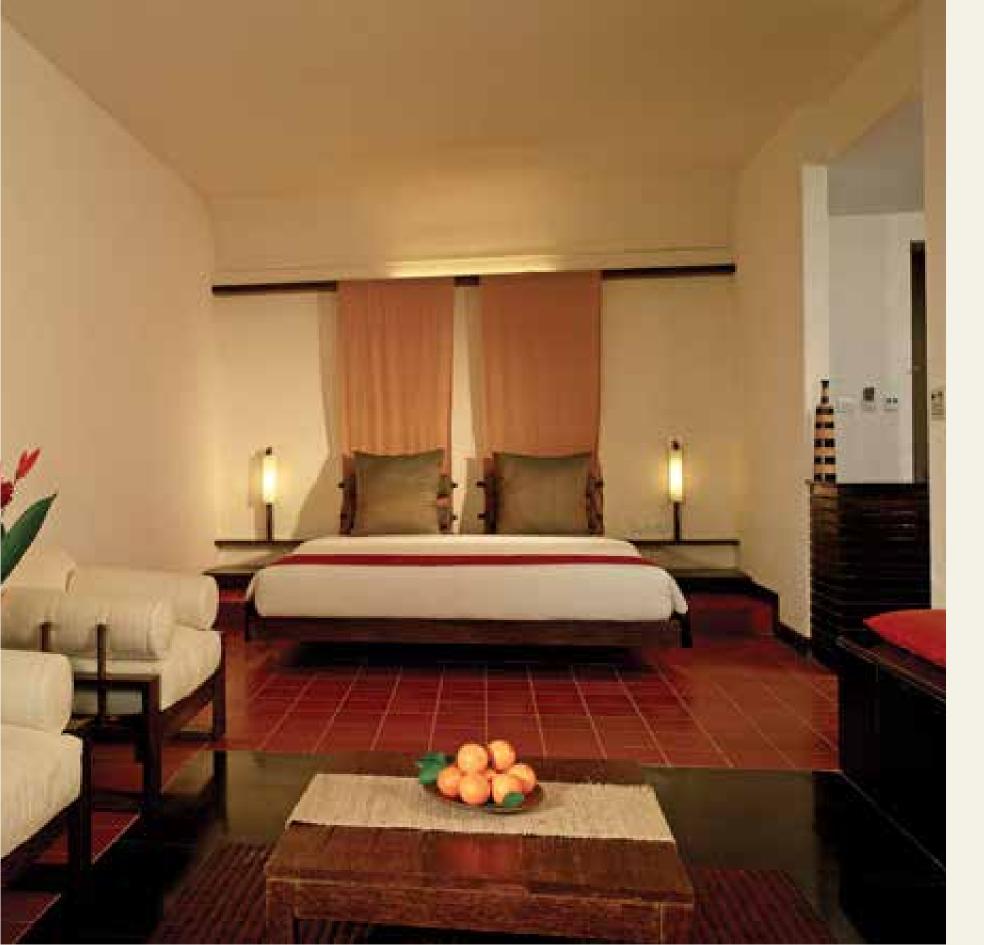

The Six LUXULY rooms beckon with their chic interiors and stylish, minimalist furniture. Defined by large windows that offer a glimpse of the forest, the Luxury rooms are a world unto themselves. The balcony brings you glimpses of the vibrant Athirapally waterfalls and is the ideal place to sip your favourite beverage.