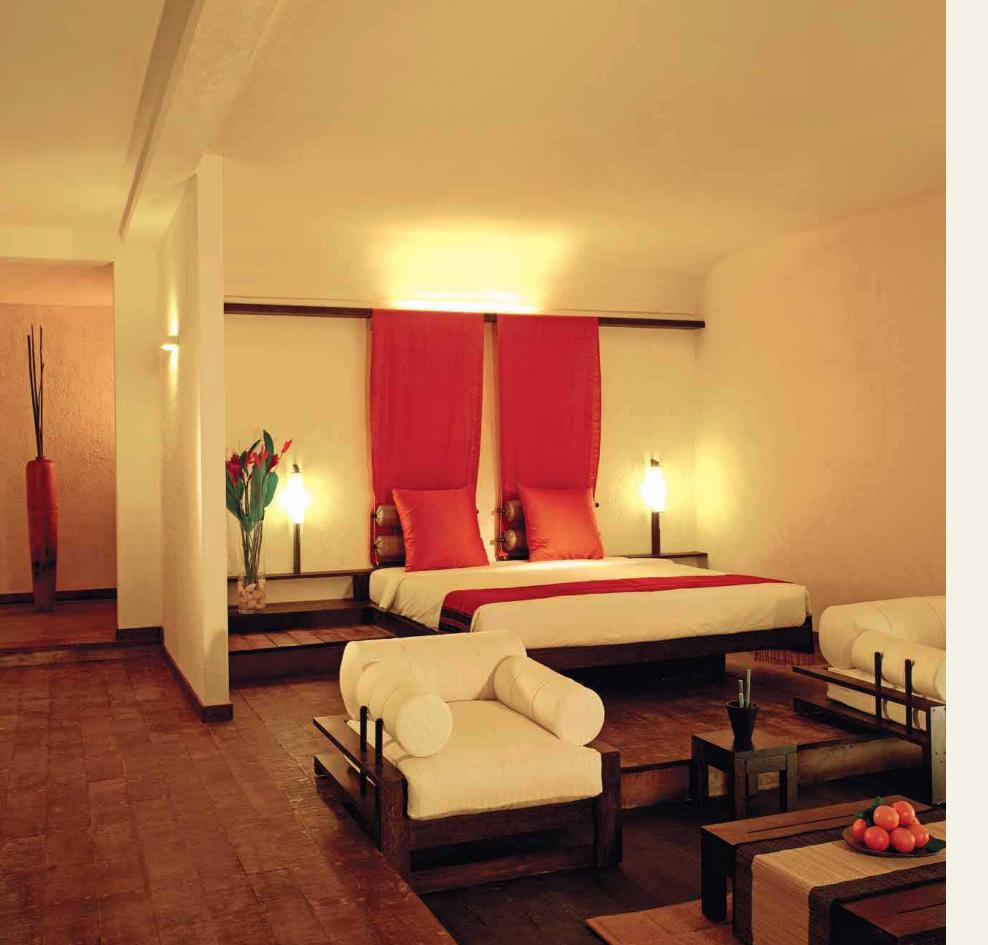

# The **Celestial** room is fit for the gods and lives up to its name by offering you a heavenly ambience. This spacious and stylishly laid-out suite pampers you with touches like a walk-in wardrobe and a private bar counter.

The Six LUXULY rooms beckon with their chic interiors and stylish, minimalist furniture. Defined by large windows that offer a glimpse of the forest, the Luxury rooms are a world unto themselves. The balcony brings you glimpses of the vibrant Athirapally waterfalls and is the ideal place to sip your favourite beverage.