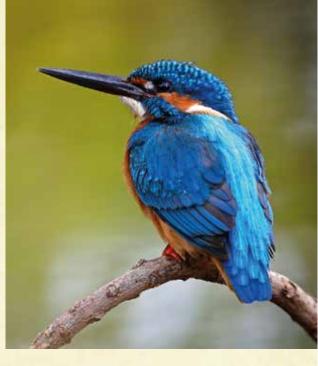

~ VISIT TO ST.THOMAS CHRUCH, ATOP A 609 METER HILL

~ VISIT TO GURUVAYOOR TEMPLE, A FAMOUS AND SACRED PILGRIM CENTRE IN KERALA

~ A DAY VISIT TO OLAM IN KOCHI. TRY YOUR HAND AT SAILING & KAYAKING

As another day begins chirping and twittering birds awaken you. Spot a hornbill, lend a ear to the melody of the red whiskered bulbul and the call of the lark. All this as you saunter along the

SOME COMMON REPTILES AND INSECTS OF THE REGION

KING COBRA WESTERN GHATS FLYING LIZARD MUGGER CROCODILE VINE SNAKE SPECTACLED COBRA BICOLOURED FROG BRONZED FROG BEDDOME'S LEAPING FROG 124 SPECIES OF BUTTERFLIES OUT OF WHICH 34 ARE RARE AND ENDEMIC