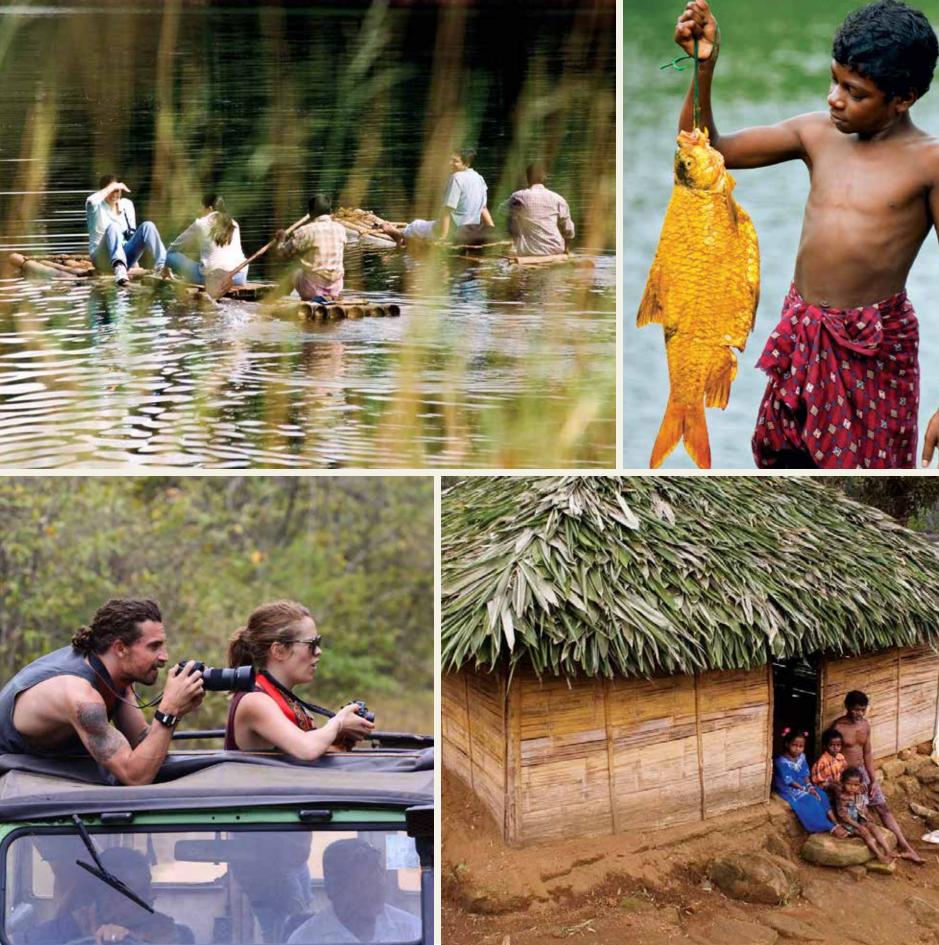

### ACTIVITIES WHILE AT RAINFOREST

~ FISHING IN THE RIVER

~ TREKKING INTO THE FOREST

~ VISIT TO THE TRIBAL VILLAGE, BAMBOO RAFTING (subject to permissions)

~ TREK TO THE BASE OF THE WATERFALLS WITH A PICNIC LUNCH (optional)

~ VISIT TO THE CHARPA FALLS, 2 KM UPHILL FROM THE RESORT

~ TRIP TO THE MALAKAPPARA TEA GARDENS, 58 KM AWAY WITH A DRIVE THROUGH THE FOREST

~ VISIT TO THE VAZHACHAL FALLS, 5 KM UPHILL FROM THE RESORT

~ PLANTATION VISIT, WITH AN INSIGHT INTO ORGANIC FARMING. THE BOTANICAL GARDEN HAS MORE THAN 100 CROPS AND SPICES, VARIOUS VARIETIES OF BAMBOOS, INNUMERABLE FRUITS, VEGETABLES AND FISH.

~ VISIT TO ST.THOMAS CHRUCH, ATOP A 609 METER HILL

~ VISIT TO GURUVAYOOR TEMPLE, A FAMOUS AND SACRED PILGRIM CENTRE IN KERALA

~ A DAY VISIT TO OLAM IN KOCHI. TRY YOUR HAND AT SAILING & KAYAKING

As another day begins chirping and twittering birds awaken you. Spot a hornbill, lend a ear to the melody of the red whiskered bulbul and the call of the lark. All this as you saunter along the