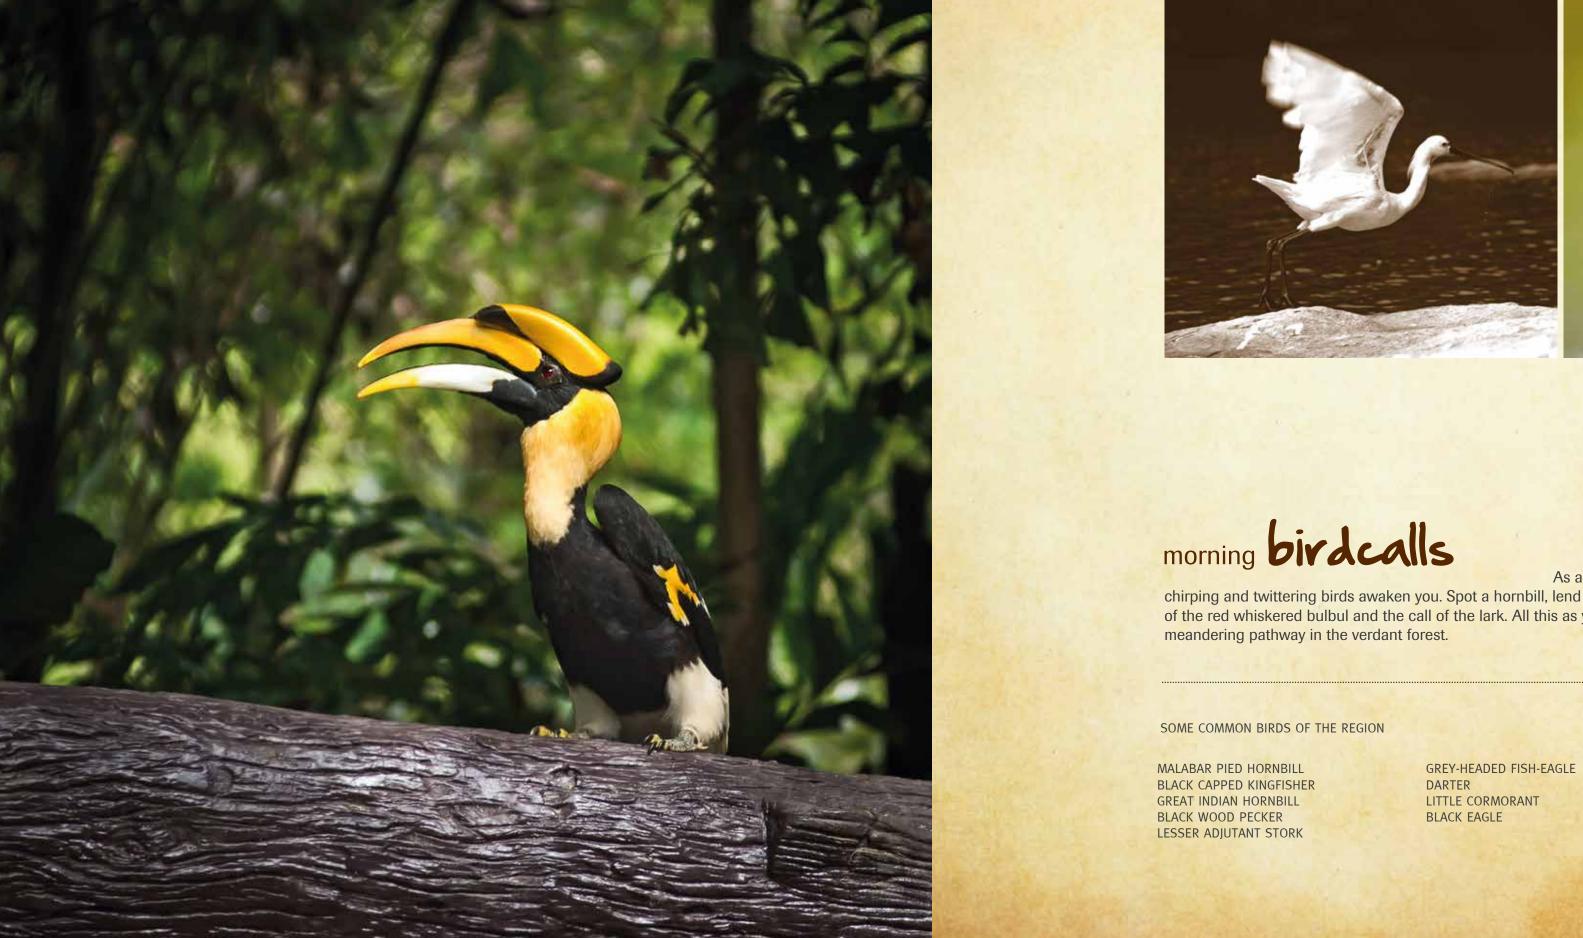

~ VISIT TO ST.THOMAS CHRUCH, ATOP A 609 METER HILL

~ VISIT TO GURUVAYOOR TEMPLE, A FAMOUS AND SACRED PILGRIM CENTRE IN KERALA

~ A DAY VISIT TO OLAM IN KOCHI. TRY YOUR HAND AT SAILING & KAYAKING

As another day begins chirping and twittering birds awaken you. Spot a hornbill, lend a ear to the melody of the red whiskered bulbul and the call of the lark. All this as you saunter along the

SOME COMMON REPTILES AND INSECTS OF THE REGION

KING COBRA WESTERN GHATS FLYING LIZARD MUGGER CROCODILE VINE SNAKE SPECTACLED COBRA BICOLOURED FROG BRONZED FROG BEDDOME'S LEAPING FROG 124 SPECIES OF BUTTERFLIES OUT OF WHICH 34 ARE RARE AND ENDEMIC