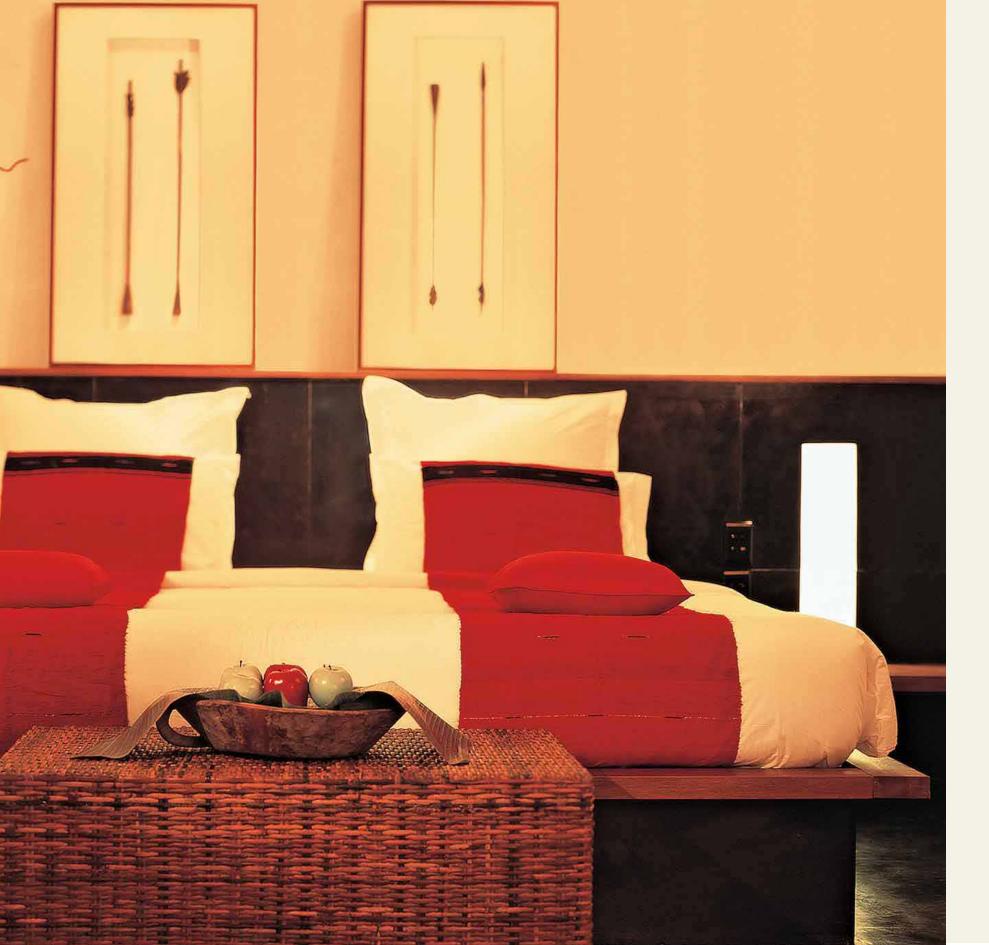

# The **Celestial** room is fit for the gods and lives up to its name by offering you a heavenly ambience. This spacious and stylishly laid-out suite pampers you with touches like a walk-in wardrobe and a private bar counter.