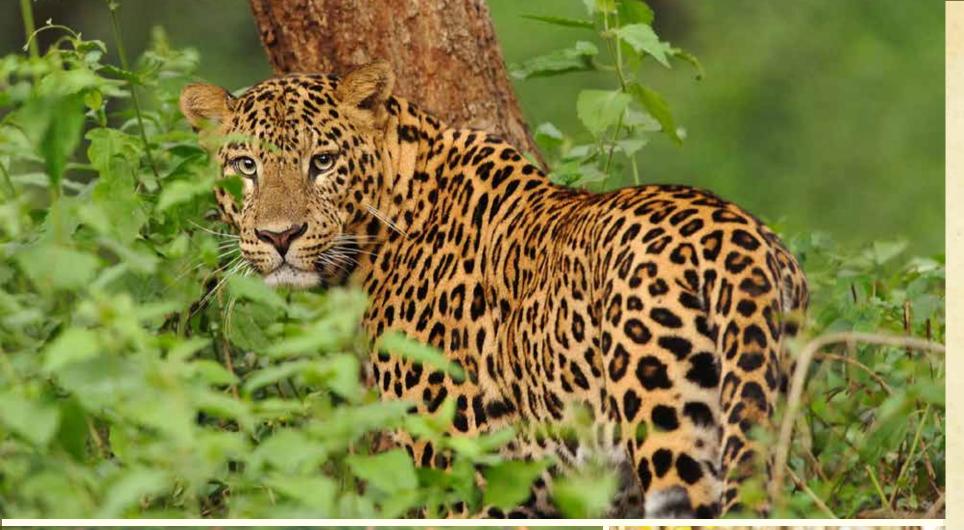

HAIR DRYER SLIPPERS ROOM SERVICE TURNDOWN SERVICE LAUNDRY SERVICE

At Rainforest, there is never a dull moment. We offer you a host of activities that bring you closer to Nature. Join in a jungle trek with experienced forest guides. Follow the trails of the elephant, sambar, leopard and Giant Malabar Squirrel. Catch bird songs with the rumble of the waterfall in the background and tune in to the rhythm of the forest. Capture the memories of a lifetime as you fall

WILDLIFE YOUR LIKELY TO SEE WHILE AT RAINFOREST

**BENGAL TIGER** SAMBAR ELEPHANTS WILD BOAR INDIAN LEOPARD SLOTH BEAR MALABAR SQUIRREL TRAVANCORE FLYING SQUIRREL LION TAILED MACAQUE GAUR