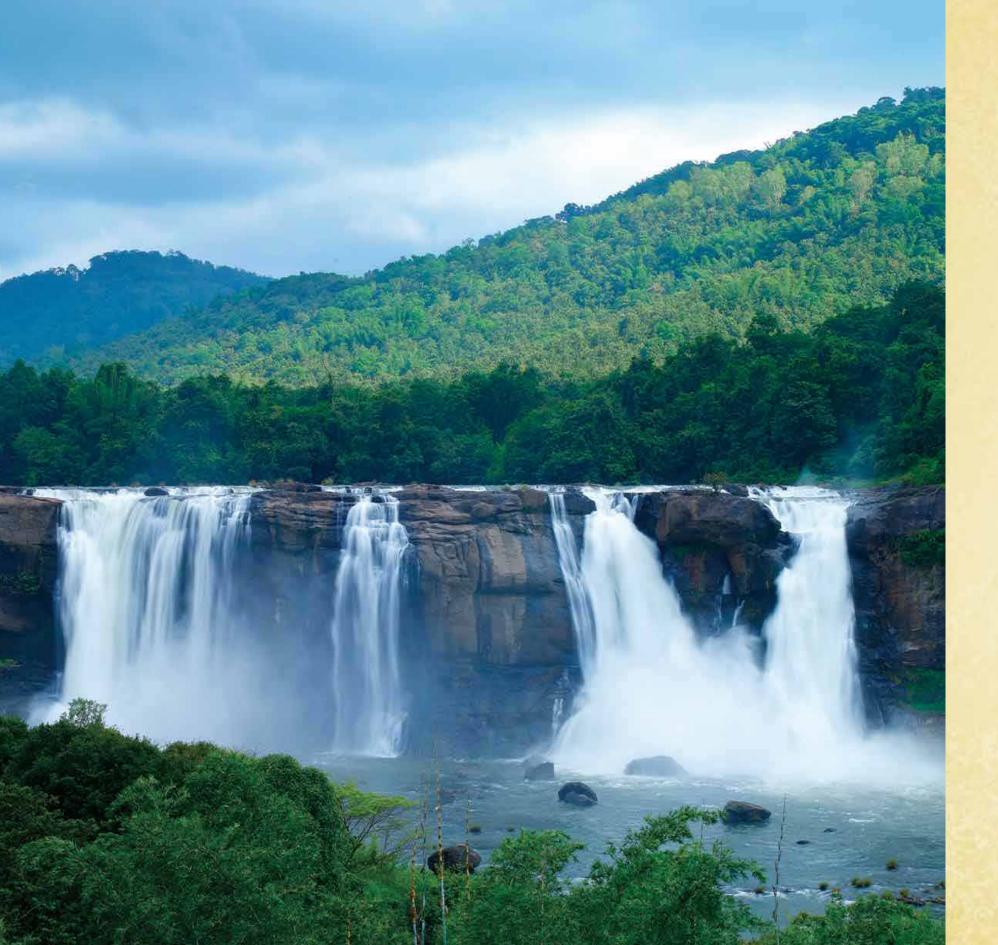

Get Offline take a walk on the wild side

With a breathtaking view of the magnificent Athirapally waterfalls, Rainforest, is a boutique resort tucked away in the dense, verdant forest of the Sholayar range. With a ringside view of the crashing 80 foot waterfall from each of its exclusive rooms, Rainforest is a never before experience in nature holidays. This roaring expanse of cascade greets you as you stare in disbelief at the beauty and magnificence of the Athirapally waterfalls bewitching your senses into silence as you watch, mesmerized.

Here time stands still as Mother Nature enchants with her various moods. As you walk through the seven acres you can't help be struck by the calm and quiet as they surround your senses. The 80 foot waterfall marks its presence by spraying you with a fine mist of water as it cascades nearby.