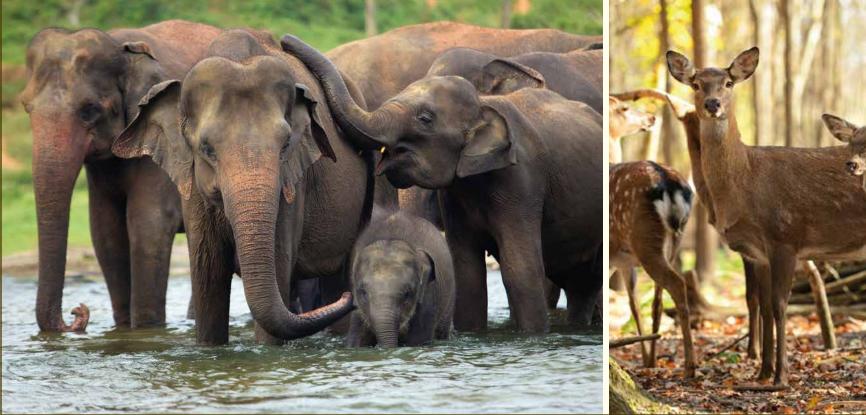

HAIR DRYER SLIPPERS ROOM SERVICE TURNDOWN SERVICE LAUNDRY SERVICE

At Rainforest, there is never a dull moment. We offer you a host of activities that bring you closer to Nature. Join in a jungle trek with experienced forest guides. Follow the trails of the elephant, sambar, leopard and Giant Malabar Squirrel. Catch bird songs with the rumble of the waterfall in the background and tune in to the rhythm of the forest. Capture the memories of a lifetime as you fall

WILDLIFE YOUR LIKELY TO SEE WHILE AT RAINFOREST

**BENGAL TIGER** SAMBAR ELEPHANTS WILD BOAR INDIAN LEOPARD SLOTH BEAR MALABAR SQUIRREL TRAVANCORE FLYING SQUIRREL LION TAILED MACAQUE GAUR