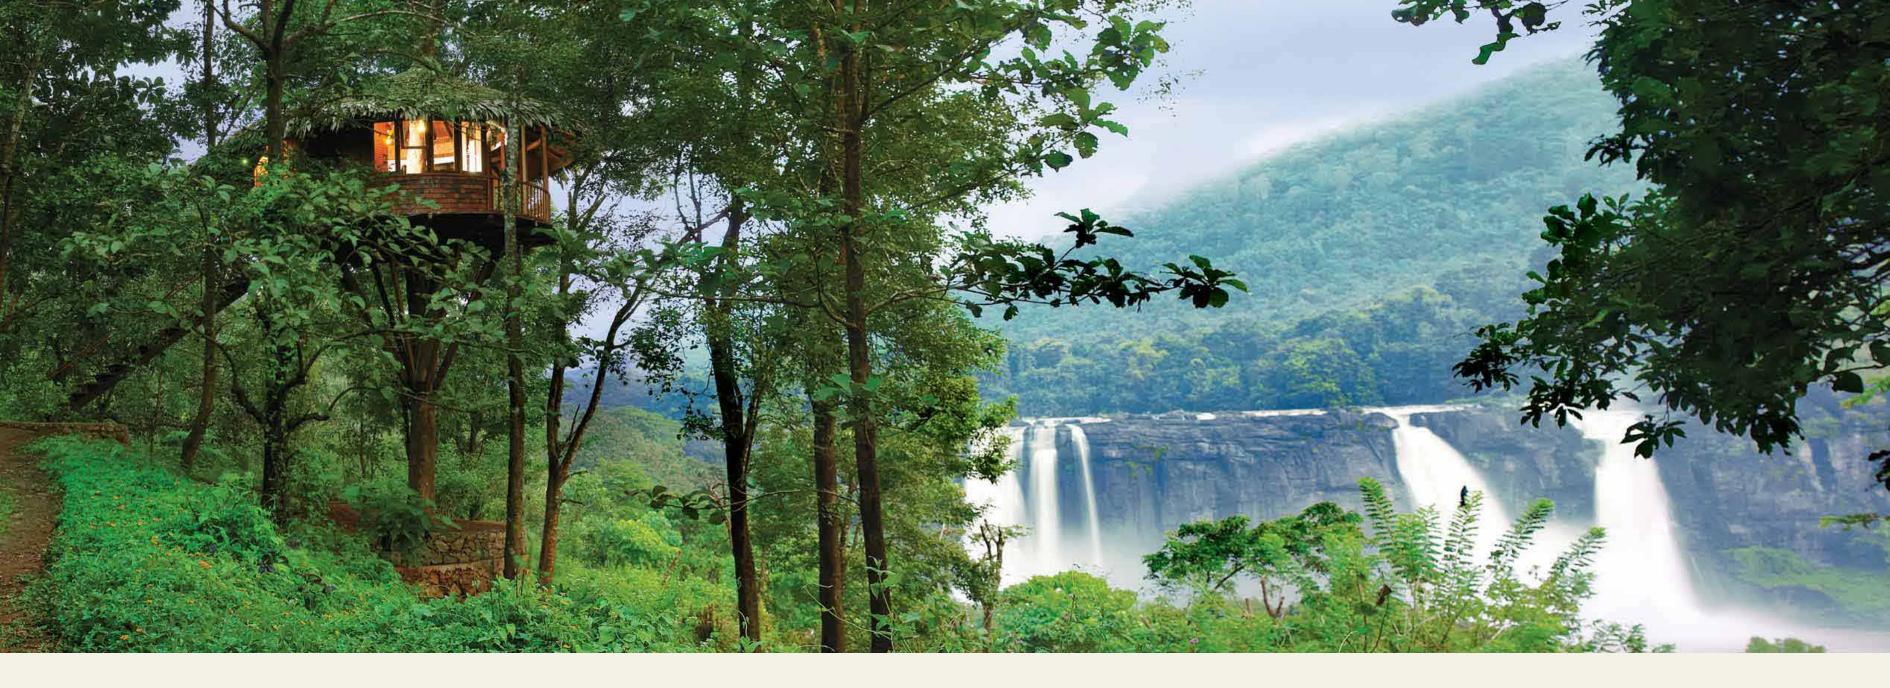

Get Offline take a walk on the wild side

With a breathtaking view of the magnificent Athirapally waterfalls, Rainforest, is a boutique resort tucked away in the dense, verdant forest of the Sholayar range. With a ringside view of the crashing 80 foot waterfall from each of its exclusive rooms, Rainforest is a never before experience in nature holidays. This roaring expanse of cascade greets you as you stare in disbelief at the beauty and magnificence of the Athirapally waterfalls bewitching your senses into silence as you watch, mesmerized.

Here time stands still as Mother Nature enchants with her various moods. As you walk through the seven acres you can't help be struck by the calm and quiet as they surround your senses. The 80 foot waterfall marks its presence by spraying you with a fine mist of water as it cascades nearby.

LAUNDRY SERVICE SLIPPERS HAIR DRYER ROOM SERVICE TURNDOWN SERVICE

The **Tree house** Climb atop the treetop for the ultimate nature adventure. This charming Tree House is spacious, fitted with modern conveniences and overlooks the waterfalls. Can you ask for more? A design marvel, a fusion of nature and architecture, the tree house has been designed by a Swiss architect and has been carefully engineered. The naturally cool tree house is not air conditioned and can accommodate two adults only. Unwind in your natural habitat, and breathe in the fresh forest air as you enjoy the breathtaking beauty of the waterfalls in the background.