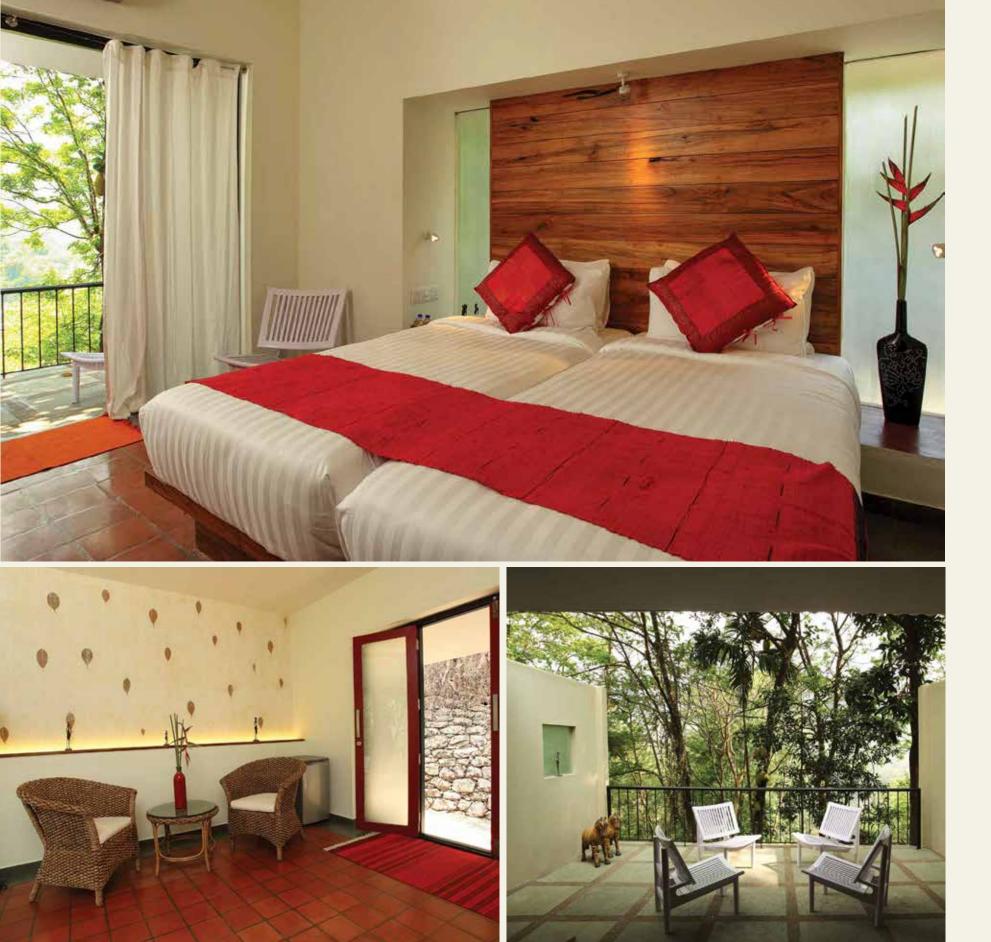

# The **Celestial** room is fit for the gods and lives up to its name by offering you a heavenly ambience. This spacious and stylishly laid-out suite pampers you with touches like a walk-in wardrobe and a private bar counter.

The Two Premium rooms take luxury to the next level. Stand beside the window and you will be riveted by the stunning view of the waterfalls. The rest room too overlooks the waterfalls so you could be unwinding in the Jacuzzi as you enjoy the sight of the cascading

The Six LUXULY rooms beckon with their chic interiors and stylish, minimalist furniture. Defined by large windows that offer a glimpse of the forest, the Luxury rooms are a world unto themselves. The balcony brings you glimpses of the vibrant Athirapally waterfalls and is the ideal place to sip your favourite beverage.